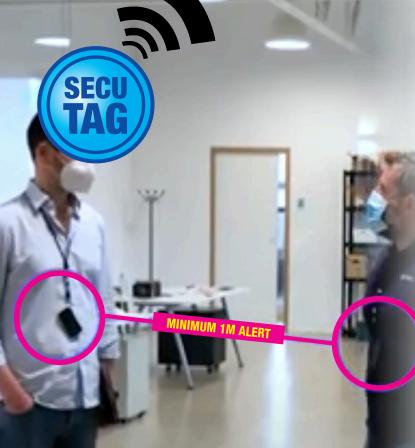

## MINI 1M DISTANCING ALERT

Everywhere indoors and outdoors

## SECU-TAG'S STRONG POINTS

The company adopting the solution provides each employee with the Secu-tag (light device only 53 gr, 9 x 4.8 cm and less than 1 cm thick), capable of determining a relative distance between them and another, warns the user by sound and vibration that there is a possible hazard. Authorized personnel have access to a convenient web-based dashboard that allows you to easily reconstruct all contact events, view interaction and assembly statistics, and optimize flows and processes to minimize the risk of contagion. In the event that, unfortunately, one of the workers shows symptoms or is positive of Covid 19, the system allows you to reconstruct the contacts they have had and the relative exposure times to quickly put colleagues at risk, completely safe.