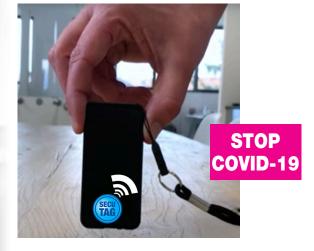

## SECU-TAG'S STRONG POINTS

The company adopting the solution provides each employee with the Secu-tag (light device only 53 gr, 9 x 4.8 cm and less than 1 cm thick), capable of determining a relative distance between them and another, warns the user by sound and vibration that there is a possible hazard. Authorized personnel have access to a convenient web-based dashboard that allows you to easily reconstruct all contact events, view interaction and assembly statistics, and optimize flows and processes to minimize the risk of contagion. In the event that, unfortunately, one of the workers shows symptoms or is positive of Covid 19, the system allows you to reconstruct the contacts they have had and the relative exposure times to quickly put colleagues at risk, completely safe.

Secu-tag is ready to use and without any infrastructure. It can operate in the cloud or on a local network and is available both in stand-alone mode and in conjunction with smartphones. A system with very simple operation and possibility of customization according to customer needs.